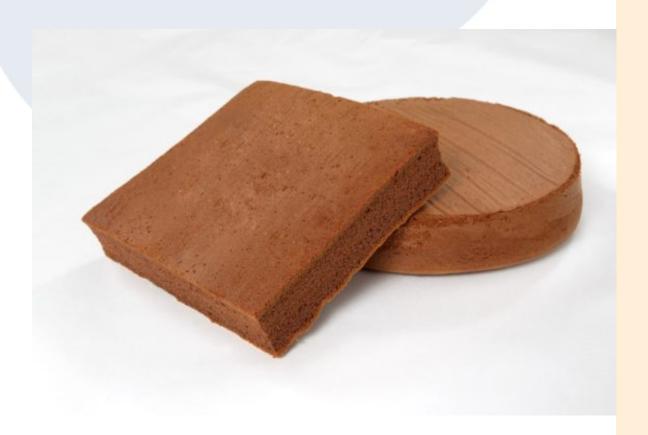

# **SORBEX**

# **OVERVIEW**

A white coloured, mould inhibitor for cake and sponge goods.

## **USAGE**

Use 0.04% to 0.1% of Sorbex calculated on the total food weight.

# **INGREDIENTS**

Preservatives (202, 282), Sugar

## **PACKAGING**

| Code   | Size   | Туре   | Palletisation |
|--------|--------|--------|---------------|
| 271002 | 3.5 KG | Carton |               |



### **NUTRITIONAL INFORMATION**

| Туре                  | Value    |
|-----------------------|----------|
| Energy (kJ)           | 1,170.00 |
| Protein (g)           | 0.00     |
| Fat- Total g          | 0.00     |
| Fat - Saturated g     | 0.00     |
| Carbohydrate (g)      | 60.00    |
| Carbohydrate-Sugars g | 20.00    |
| Dietary Fibre g       | 0.00     |
| Sodium mg             | 0.00     |



#### **STORA