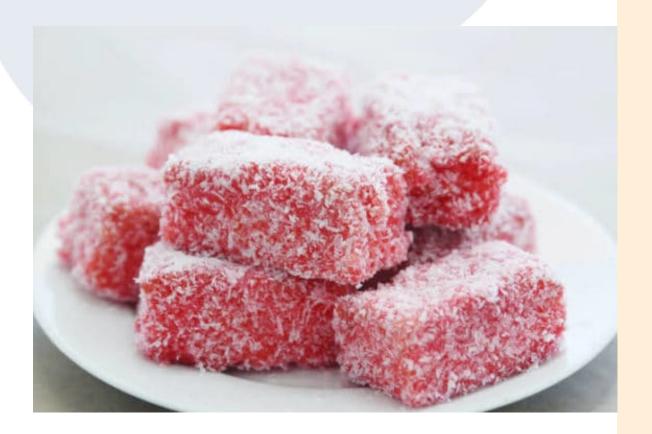

## **OVERVIEW**

A raspberry flavoured lamington dip for coating lamingtons. Just add water and boil for a sweet and pink coloured lamington.

### **DESCRIPTION**

Raspberry Dip 1. Mix PETTINA RASPBERRY DIP with boiling water until dissolved. 2. Allow to cool before dipping. 3. Drain lamington for a few minutes before rolling in coconut

**STORAGE** 