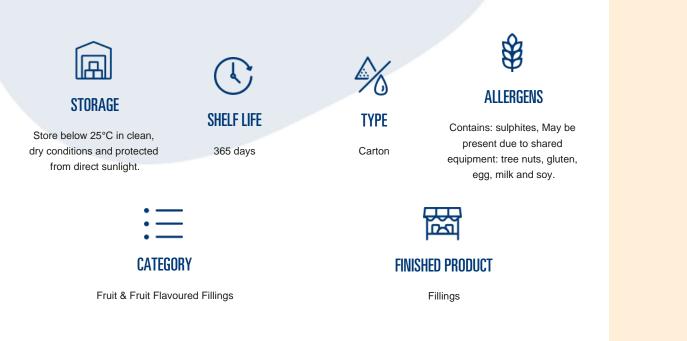

ean bowl. 2. Add the water and stir in gently. 3. Allow to soak for a minimum of 15 minutes. 4. The filling is now ready for use in flans, pies, turnovers etc. Notes: If not using the complete pack of PETTINA APPLE & BLUEBERRY MIX make sure the apple pieces are thoroughly blended through the powder before weighing off. Ensure the mixing bowl and other utensils are thoroughly cleaned. Any filling not being used at the time of preparation should be refrigerated and stored in a clean container.

#### **ADDITIONAL INFORMATION**

Product Information: Complete mix ? just add water. Versatile product, excellent for flans, pies, turnovers, slices or muffins. Outstanding characteristics of a full fresh apple and blueberry flavour. Filling is an attractive blueberry colour.



## www.bakels.com.au