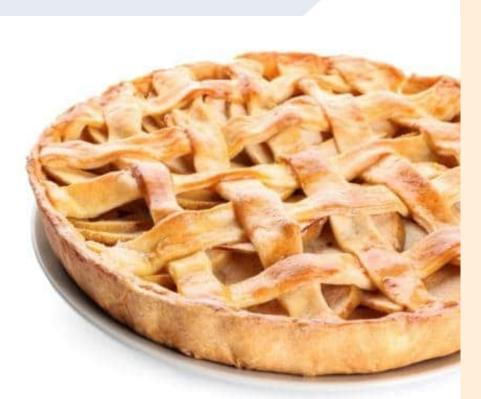

### **OVERVIEW**

A complete mix for producing an apple and blueberry filling. Just add water for a sweet, versatile filling for flans, pies, turnovers and other pastry goods. Contains dried apple pieces.

#### DESCRIPTION

Apple and Blueberry Flan Filling 1. Place PETTINA APPLE & BLUEBERRY MIX in a clean bowl. 2. Add the water and stir in gently. 3. Allow to soak for a minimum of 15 minutes. 4. The filling is now ready for use in flans, pies, turnovers etc. Notes: If not using the complete pack of PETTINA APPLE & BLUEBERRY MIX make sure the apple pieces are thoroughly blended through the powder before weighing off. Ensure the mixing bowl and other utensils are thoroughly cleaned. Any filling not being used at the time of preparation should be refrigerated and stored in a clean container.

#### **ADDITIONAL INFORMATION**

Product Information: Complete mix ? just add water. Versatile product, excellent for flans, pies, turnovers, slices or muffins. Outstanding characteristics of a full fresh apple and blueberry flavour. Filling is an attractive blueberry colour.