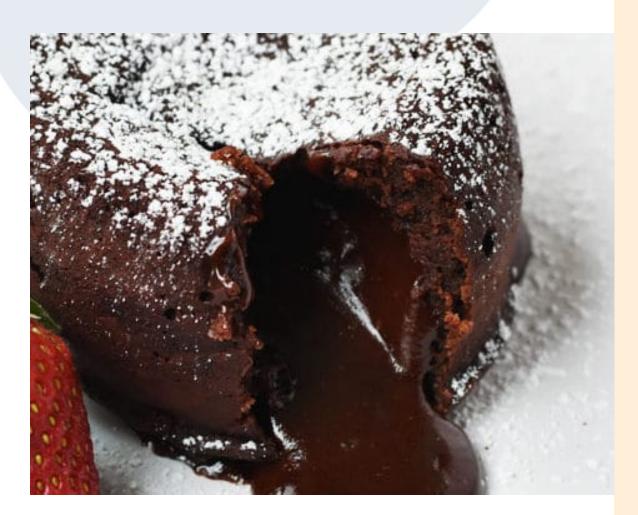

# CHOCOLATE LAVA CAKE MIX

# **OVERVIEW**

A premix for producing a chocolate lava cake with an oozy centre. Rich, moist crumb, with a fudgy centre when baked.