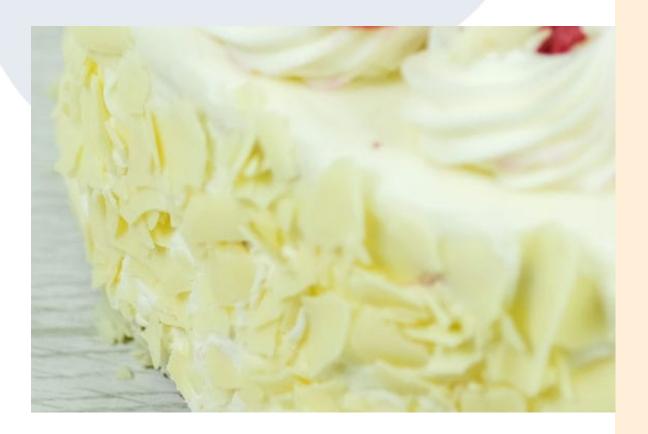

## **OVERVIEW**

White chocolate flakes for decorating a wide variety of bakery goods such as cakes, ice cream, muffins and pastries.

## **ADDITIONAL INFORMATION**

Product Information:

Ready to use for decorations on cakes and desserts. Sprinkle on as desired.

**STORAGE** 

Store below 25°C in clean, dry conditions and protected

from direct sunlight.