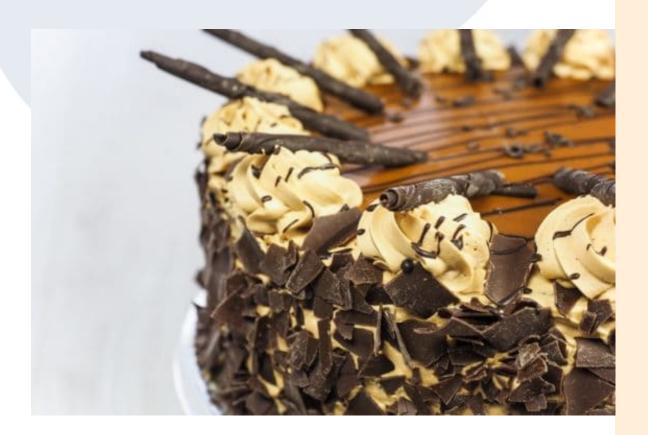

# **OVERVIEW**

Chocolate coloured flakes for decorating a wide variety of bakery goods, such as cakes, ice cream, muffins and pastries.

# **ADDITIONAL INFORMATION**

Product Information:

Ready to use decoration for cakes and ice cream. Sprinkle on product as required.

STUKAGE

Store below 25°C in clean, dry conditions and protected from direct sunlight.