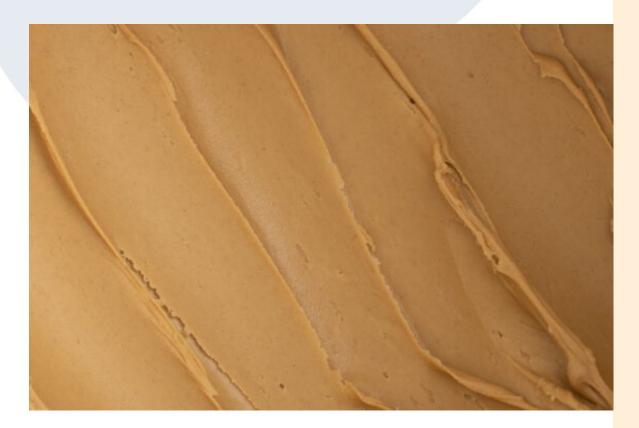

### **OVERVIEW**

A soft ready to use caramel truffle that uses natural flavours and colours.

Bakels Truffles are premium ganache products that are versatile and can be used in a variety of applications. The high quality Truffles are available in many flavours and colours. With their silk smooth texture and full-bodied flavours, Bakels Truffles can be used as a topping, filling and decoration in all kinds of confectionery and pastries. All truffles are RSPO-certified.