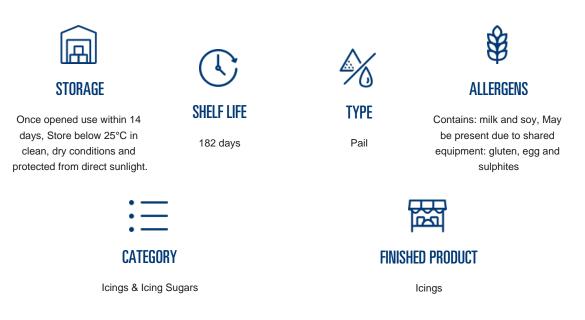

#### PACKAGING

**Code** 420752 **Size** 11.5KG **Type** Pail Palletisation

#### **ADDITIONAL INFORMATION**

Product Information:

Ready-to-use straight from the container. • ambient stable even under warm and/or humid conditions. Sets to give a non-stick surface.

Freeze/thaw stable.