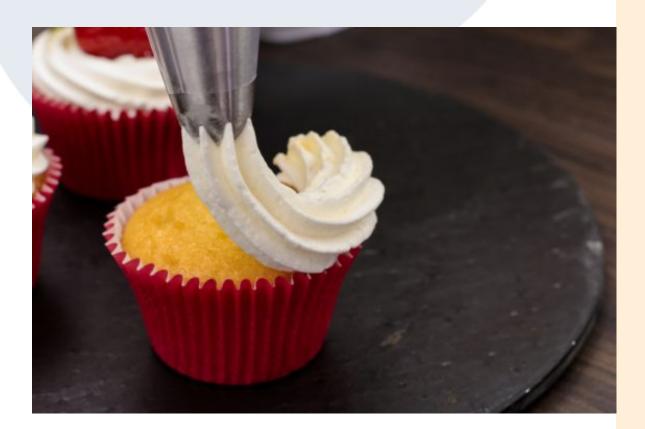

### **OVERVIEW**

A ready-to-use, cream cheese fudge icing for toppings on cakes, slices, muffins or as a filling. Bakels Cream Cheese Fudge Icing is also ambient and freeze thaw stable.

Topping for cakes, slices etc. can also be used as a filling.

Full bodied cream cheese flavour and colour and a smooth, pleasant mouth-feel.

Note: Freeze/Thaw Instructions

This product has excellent freeze/thaw properties. Best results are obtained if the iced product is covered before freezing and stays covered until the product is defrosted. This helps to eliminate excessive drying out and surface condensation. These instructions also apply to refrigeration of the product.