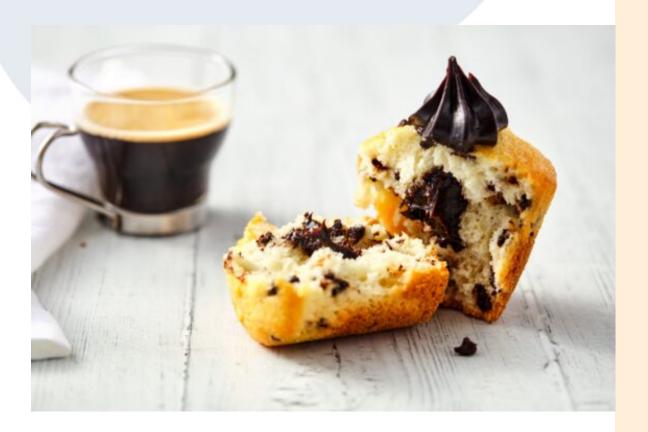

## **OVERVIEW**

The Bakels Muffin Concentrate is a powder mix for producing muffins with a sweet vanilla flavour, full volume, soft mouthfeel and distinctive cracked tops. Add inclusions for a variety of lines.

#### **METHOD**

| KG    |
|-------|
| 0.346 |
| 0.205 |
| 0.323 |
| 0.375 |
| 0.356 |
| 0.178 |
|       |

Total Weight: 1.783
Group 2

Ingredient KG

Chocolate Buttons 0.217

# DESCRIPTION

1. Place Group 1 into the mixing bowl in the above order. Blend on 1st speed for 1 minute. Scrape down bowl. Mix on 2nd speed for 4 minutes. 2. Blend in Group 2 on 1st speed until well dispersed. 3. Deposit 120g into standard muffin tray lined with muffin patty papers. 4. Place on a tray and then in oven.