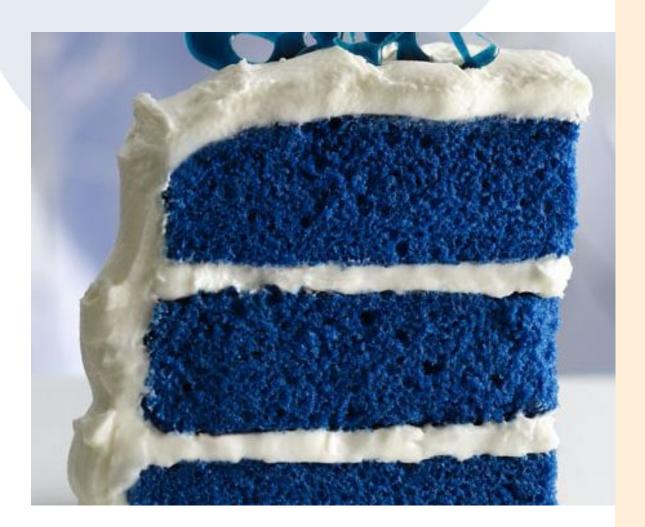

### **OVERVIEW**

A dark blue liquid colour for any application. Simply add 10g of Bakels Dark Blue Colour in 1kg of cream, icings, sponge/cake batters and piping jellies.

#### USAGE

Maximum usage: 10g of Bakels Dark Blue Colour in 1kg of cream, icings, sponge/cake batters and piping jellies.