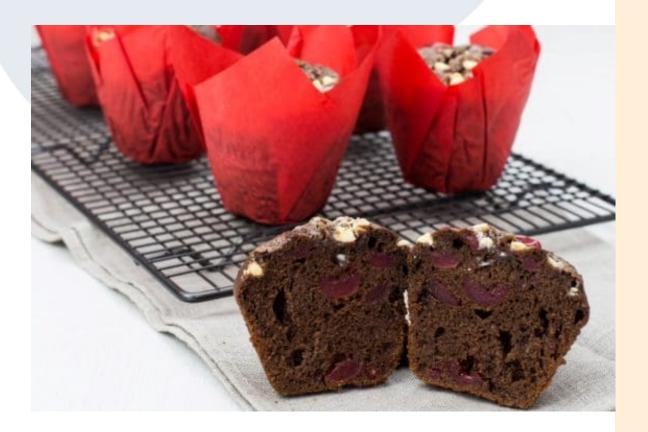

### **DESCRIPTION**

Chocolate Muffins 1. Place Group 1 in mixing bowl. 2. Blend for approximately 1 minute on low speed. 3. Scrape down. 4. Blend on second speed for 4 minutes. 5. Blend in Group 2 on low speed. 6. Scale as desired. 7. Oven temperature 215°C. Notes: BAKELS CHOCOLATE MUFFIN MIX can also form the base for many varieties by adding your own selection of complementary ingredients e.g. double choc, chocolate & nut, chocolate & fruit or chocolate& marshmallow.