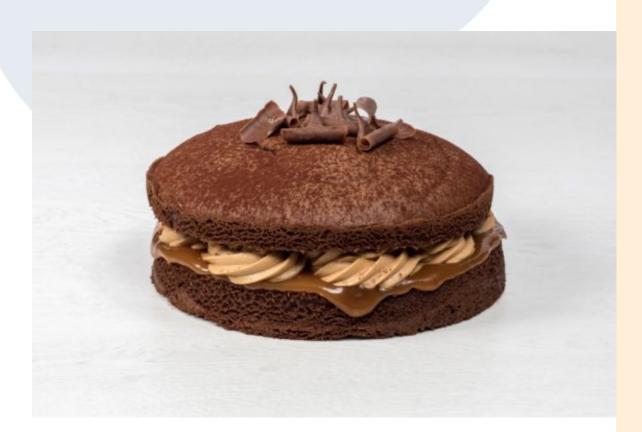

### **OVERVIEW**

A chocolate brown colour for any application. Add a maximum of 5g of Bakels Chocolate Brown Colour in 1kg of cream, icings, sponge/cake batters and piping jellies.