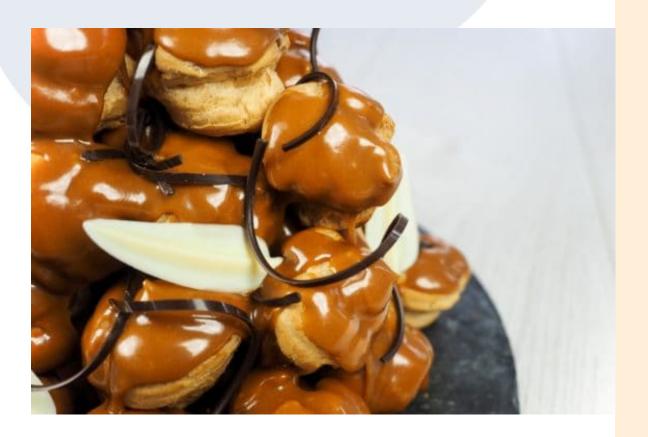

# **BAKELS CARAMEL FUDGE TOPPING**

## **OVERVIEW**

A brown coloured easy to pour caramel topping.

## **INGREDIENTS**

Sweetened Condensed Milk, Sugar, Dextrose, Butter, Inverted sugar, Thickener (1422), -, Salt, Emulsifier (471), Natural Flavour, Water

## **PACKAGING**

| Code   | Size | Туре | Palletisation |
|--------|------|------|---------------|
| 416002 | 6 KG | Pail |               |



#### **NUTRITIONAL INFORMATION**

| Туре                  | Value    |
|-----------------------|----------|
| Energy (kJ)           | 1,660.00 |
| Protein (g)           | 2.70     |
| Fat- Total g          | 10.80    |
| Fat - Saturated g     | 7.60     |
| Carbohydrate (g)      | 71.60    |
| Carbohydrate-Sugars g | 70.50    |
| Dietary Fibre g       | 0.00     |
| Sodium mg             | 268.