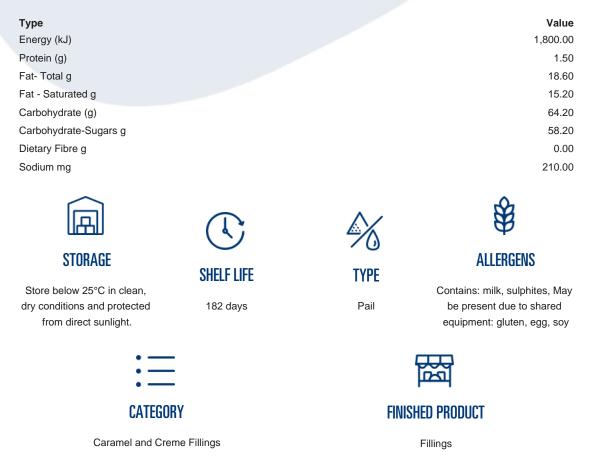

## www.bakels.com.au



# **BAKELS CARAMEL FUDGE FILLING**

## **OVERVIEW**

The Caramel Fudge Filling is a ready to use, versatile caramel filling. it has a rich, full-bodied flavour thanks to ingredients such as condensed milk and butter. The smooth texture and golden colour makes it the perfect addition to a range of bakery goods and pastries.

#### **INGREDIENTS**

Sugar, Sweetened Condensed Milk, Butter (Milk), Dextrose, Vegetable fat (vegetable oil, emulsifiers (322, 492)), Glucose (contains preservative (220) sulphites), Inverted sugar, Water, Thickener (1422), Emulsifier (471), Caramelised sugar, Salt, Natural Flavour, Preservative (202)

#### PACKAGING

**Code** 414422 **Size** 6 KG **Type** Pail Palletisation



### **NUTRITIONAL INFORMATION**



## www.bakels.com.au