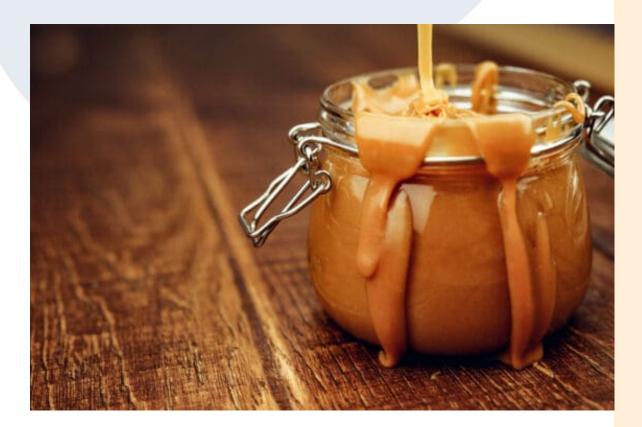

## **OVERVIEW**

The Caramel Fudge Filling is a ready to use, versatile caramel filling. it has a rich, full-bodied flavour thanks to ingredients such as condensed milk and butter. The smooth texture and golden colour makes it the perfect addition to a range of bakery goods and pastries.