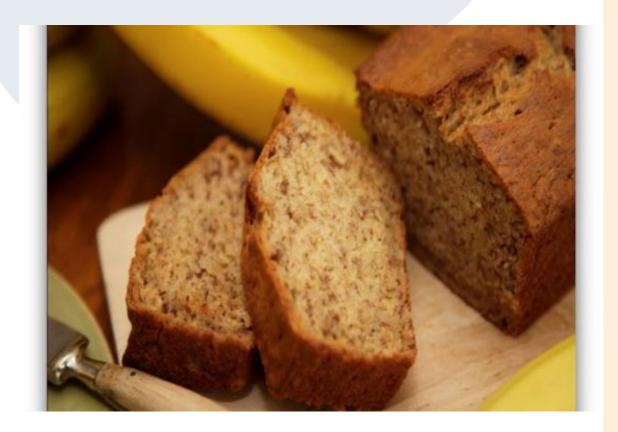

# **BAKELS BANANA BREAD MIX**

# **OVERVIEW**

A mix for making a moist-eating banana bread containing no artificial colours or flavours, with an excellent shelf life. Requires only water, oil and bananas.

## **INGREDIENTS**

Wheat Flour, Sugar, Cream Powder (Milk), Egg Powder, Raising agents (450, 500), Flavour

## **PACKAGING**

| Code   | Size  | туре | Palletisation |
|--------|-------|------|---------------|
| 386341 | 15 KG | Bag  |               |



## **NUTRITIONAL INFORMATION**

| Туре                  | Value    |
|-----------------------|----------|
| Energy (kJ)           | 1,700.00 |
| Protein (g)           | 9.30     |
| Fat- Total g          | 10.00    |
| Fat - Saturated g     | 5.60     |
| Carbohydrate (g)      | 68.70    |
| Carbohydrate-Sugars g | 35.70    |
| Dieta