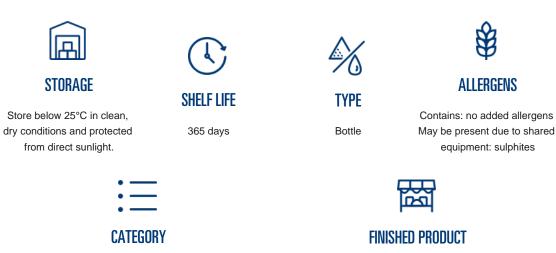

#### PACKAGING

| Code   |  |
|--------|--|
| 447003 |  |

**Size** 1 KG **Type** Bottle Palletisation

### **ADDITIONAL INFORMATION**

Product Information: Soft paste form. Easily disperses in icings, creams and cake batters. True banana colour and flavour. Ready to use straight from the container.

Flavouring Pastes, Essences & Colours